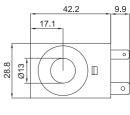

Coil Must Be Installed With Letter Up







Unit=Millimeters





12.5





SINGLE LEAD

Model:LC2-08-S-\*DR(16W)
DEUTSCH CONNECTOR

Model:LC9-08-S-\*DR(25W)
DEUTSCH CONNECTOR

DOUBLE SPADE









HIRSCHMANN

Model:LC2-08-S-\*E Single Stud 8-32 Male Stud With 2 Brass Nuts

## **TO ORDER**



1 Function

LC2=Solenoid Coil

2 Size

**08**=08 Size

3 Shape S=Square 4 Coil Voltage

**1**=12 VDC RED LEAD 2=24 VDC BLUE **LEAD** 3=110VAC **BLACK** LEAD 4=220VAC YELLOW **LEAD** 5=10 VDC GRAY **LEAD** 7=48 VDC **ORANGE** LEAD 8=24 VAC **BROWN LEAD**  5 Coil Connector Type

D= Double Lead

S= Single Lead

H= Hirschmann

DR= Deutsch Connector(Water-proof Coil)

E= Single Stud

B= Double Spade