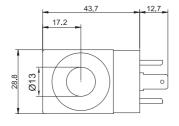

Coil Must Be Installed With Letter Up

Unit=Millimeters

12.5

SINGLE LEAD

Model:LC2-08-S-\*DR(16W)
DEUTSCH CONNECTOR

Model:LC9-08-S-\*DR(25W)
DEUTSCH CONNECTOR

DOUBLE SPADE

HIRSCHMANN

Model:LC2-08-S-\*E Single Stud 8-32 Male Stud With 2 Brass Nuts