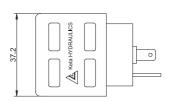

Coil Must Be Installed With Letter Up

Unit=Millimeters

12.5

SINGLE LEAD

Model:LC2-08-S-\*DR(16W)
DEUTSCH CONNECTOR

Model:LC9-08-S-\*DR(25W)
DEUTSCH CONNECTOR

DOUBLE SPADE

HIRSCHMANN