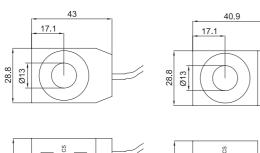

Coil Must Be Installed With Letter Up

Unit=Millimeters

12.5

SINGLE LEAD

Model:LC2-08-S-\*DR(16W)
DEUTSCH CONNECTOR

Model:LC9-08-S-\*DR(25W)
DEUTSCH CONNECTOR

DOUBLE SPADE

HIRSCHMANN