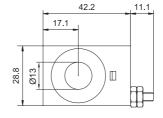

Coil Must Be Installed With Letter Up







Unit=Millimeters





12.5





SINGLE LEAD

Model:LC2-08-S-\*DR(16W)
DEUTSCH CONNECTOR

Model:LC9-08-S-\*DR(25W)
DEUTSCH CONNECTOR

DOUBLE SPADE









HIRSCHMANN

Model:LC2-08-S-\*E Single Stud 8-32 Male Stud With 2 Brass Nuts

## **TO ORDER**



1 Function

LC2=Solenoid Coil

2 Size

**08**=08 Size

3 Shape S=Square 4 Coil Voltage

**1**=12 VDC RED LEAD 2=24 VDC BLUE **LEAD** 3=110VAC **BLACK** LEAD 4=220VAC YELLOW **LEAD** 5=10 VDC GRAY **LEAD** 7=48 VDC **ORANGE** LEAD 8=24 VAC **BROWN LEAD**  5 Coil Connector Type

D= Double Lead

S= Single Lead

H= Hirschmann

DR= Deutsch Connector(Water-proof Coil)

E= Single Stud

B= Double Spade