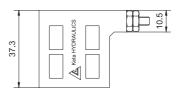

Coil Must Be Installed With Letter Up

Unit=Millimeters

12.5

SINGLE LEAD

Model:LC2-08-S-\*DR(16W)
DEUTSCH CONNECTOR

Model:LC9-08-S-\*DR(25W)
DEUTSCH CONNECTOR

DOUBLE SPADE

HIRSCHMANN