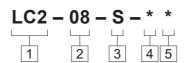

## **TO ORDER**

1 Function

LC2=Solenoid Coil

2 Size

**08**=08 Size

3 Shape S=Square 4 Coil Voltage

**1**=12 VDC RED LEAD 2=24 VDC BLUE **LEAD** 3=110VAC **BLACK** LEAD 4=220VAC YELLOW **LEAD** 5=10 VDC GRAY **LEAD** 7=48 VDC **ORANGE** LEAD 8=24 VAC **BROWN LEAD**  5 Coil Connector Type

D= Double Lead

S= Single Lead

H= Hirschmann

DR= Deutsch Connector(Water-proof Coil)

E= Single Stud

B= Double Spade