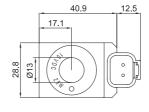

Coil Must Be Installed With Letter Up

Unit=Millimeters

12.5

SINGLE LEAD

Model:LC2-08-S-\*DR(16W)
DEUTSCH CONNECTOR

Model:LC9-08-S-\*DR(25W)
DEUTSCH CONNECTOR

DOUBLE SPADE

HIRSCHMANN