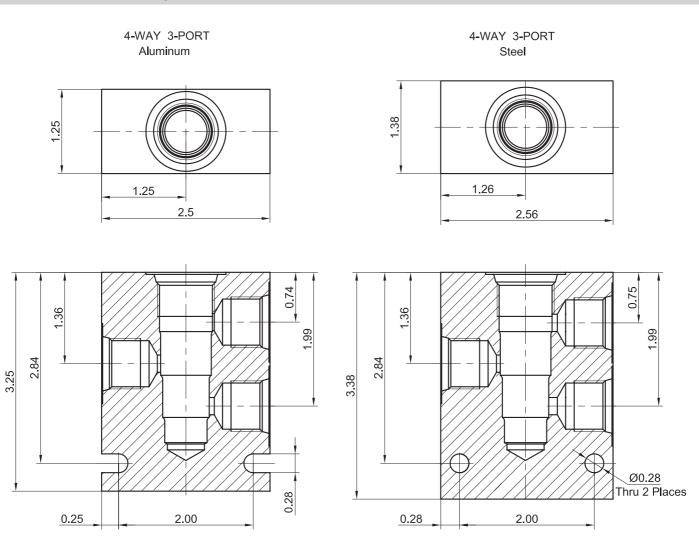

## **Standard Housing**

Series 10 4/S-WAY Housings

## Unit=Inches

| SERIES 10 4/S-WAY HOUSINGS (LFD-10 Only) |                  |                    |          |
|------------------------------------------|------------------|--------------------|----------|
| Part No.                                 | Material         | Operating Pressure | Ports    |
| LB10-4-A-3N/S                            | Aluminum,6061-T6 | 210Bar(3000psi)    | 3/8"NPTF |
| LB10-4-A-6T/S                            | Aluminum,6061-T6 | 210Bar(3000psi)    | SAE6     |
| LB10-4-A-8T/S                            | Aluminum,6061-T6 | 210Bar(3000psi)    | SAE8     |
| LB10-4-A-2G/S                            | Aluminum,6061-T6 | 210Bar(3000psi)    | G 1/4    |
| LB10-4-A-3G/S                            | Aluminum,6061-T6 | 210Bar(3000psi)    | G 3/8    |
| LB10-4-S-3N/S                            | Steel            | 350Bar(5000psi)    | 3/8"NPTF |
| LB10-4-S-6T/S                            | Steel            | 350Bar(5000psi)    | SAE6     |
| LB10-4-S-8T/S                            | Steel            | 350Bar(5000psi)    | SAE8     |
| LB10-4-S-2G/S                            | Steel            | 350Bar(5000psi)    | G 1/4    |
| LB10-4-S-3G/S                            | Steel            | 350Bar(5000psi)    | G 3/8    |