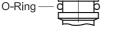

## Seal Kits Installation and Ordering

O-Ring and Backup Ring Installation

**Installation Type T**(O-Ring installed toward top of cavity)

**Installation Type B**(O-Ring installed toward bottom of cavity)