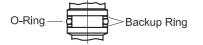

## Seal Kits Installation and Ordering

O-Ring and Backup Ring Installation

**Installation Type T**(O-Ring installed toward top of cavity)

**Installation Type B**(O-Ring installed toward bottom of cavity)

Installation Type X (No seals this location)

**Installation Type M**(O-Ring installed between backups)

Seal Kits

| TO ORDER                                                                                                                                            |
|-----------------------------------------------------------------------------------------------------------------------------------------------------|
| SK * * - * - * * * * * *<br>1 2 3 4 5 6 7 8                                                                                                         |
| 1 Seal Kits                                                                                                                                         |
| 2 Cavity<br>08-2=08-2 Cavity T-11A=SUN T-11A Cavity                                                                                                 |
| 3 Seals   N=Buna N   V=Fluorocarbon                                                                                                                 |
| 4   5   6   7   8   Installation Type     4   = Position 1 (Required for 2,3,4,5 & 6-Way Valves)   7   = Position 4 (Required for 5 & 6-Way Valves) |
| 5 = Position 2 (Required for 3,4,5 & 6-Way Valves) 8 = Position 5 (Required for 6-Way Valves Only)                                                  |
| 6 = Position 3 (Required for 4,5 & 6-Way Valves)                                                                                                    |
| T=O-Ring toward top of cavity<br>M=O-Ring between backups<br>B=O-Ring toward bottom of cavity<br>O=O-Ring; no back-ups<br>X=No seals this location  |
| SK08-2-N-B 08-2 NBR B Type                                                                                                                          |