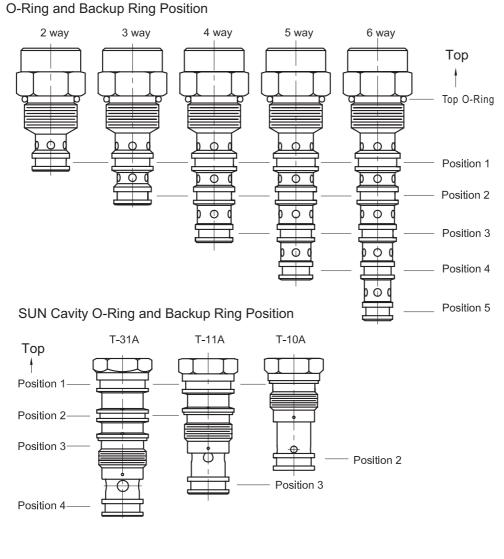

Installation Type X (No seals this location)

**Installation Type M**(O-Ring installed between backups)

Seal Kits

| TO ORDER                                                                                                                                            |
|-----------------------------------------------------------------------------------------------------------------------------------------------------|
| SK * * - * - * * * * * *<br>1 2 3 4 5 6 7 8                                                                                                         |
| 1 Seal Kits                                                                                                                                         |
| 2 Cavity<br>08-2=08-2 Cavity T-11A=SUN T-11A Cavity                                                                                                 |
| 3 Seals   N=Buna N   V=Fluorocarbon                                                                                                                 |
| 4   5   6   7   8   Installation Type     4   = Position 1 (Required for 2,3,4,5 & 6-Way Valves)   7   = Position 4 (Required for 5 & 6-Way Valves) |
| 5 = Position 2 (Required for 3,4,5 & 6-Way Valves) 8 = Position 5 (Required for 6-Way Valves Only)                                                  |
| 6 = Position 3 (Required for 4,5 & 6-Way Valves)                                                                                                    |
| T=O-Ring toward top of cavity<br>M=O-Ring between backups<br>B=O-Ring toward bottom of cavity<br>O=O-Ring; no back-ups<br>X=No seals this location  |
| SK08-2-N-B 08-2 NBR B Type                                                                                                                          |

SK10-3-V-MM 10-3 FKM MM Type SKT-11A-N-BTB T-11A NBR BTB Type

Κ