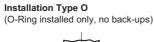

Installation Type X (No seals this location)

**Installation Type M**(O-Ring installed between backups)

Seal Kits

| TO ORDER                                                                                                                                            |
|-----------------------------------------------------------------------------------------------------------------------------------------------------|
| SK * * - * - * * * * * *<br>1 2 3 4 5 6 7 8                                                                                                         |
| 1 Seal Kits                                                                                                                                         |
| 2 Cavity<br>08-2=08-2 Cavity T-11A=SUN T-11A Cavity                                                                                                 |
| 3 Seals   N=Buna N   V=Fluorocarbon                                                                                                                 |
| 4   5   6   7   8   Installation Type     4   = Position 1 (Required for 2,3,4,5 & 6-Way Valves)   7   = Position 4 (Required for 5 & 6-Way Valves) |
| 5 = Position 2 (Required for 3,4,5 & 6-Way Valves) 8 = Position 5 (Required for 6-Way Valves Only)                                                  |
| 6 = Position 3 (Required for 4,5 & 6-Way Valves)                                                                                                    |
| T=O-Ring toward top of cavity<br>M=O-Ring between backups<br>B=O-Ring toward bottom of cavity<br>O=O-Ring; no back-ups<br>X=No seals this location  |
| SK08-2-N-B 08-2 NBR B Type                                                                                                                          |